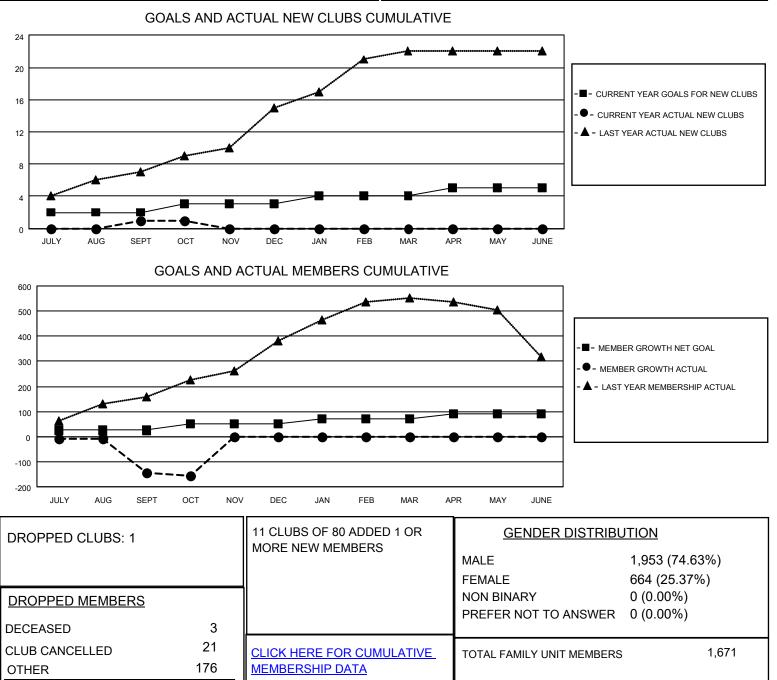

## LOCATION INDIA

District 3232 J

Results as of: 10/31/2022

| Clubs                 |               |           |               | Members               |                          |                         |                                                    |
|-----------------------|---------------|-----------|---------------|-----------------------|--------------------------|-------------------------|----------------------------------------------------|
| RESULTS FOR 2022-2023 |               |           |               | RESULTS FOR 2022-2023 |                          |                         |                                                    |
| QUARTER               | NEW CLUB GOAL | NEW CLUBS | DROPPED CLUBS | QUARTER               | EMBER GROWTH NET<br>GOAL | MEMBER GROWTH<br>ACTUAL | DROPPED<br>MEMBERS ACTUAL<br>(including transfers) |
| JULY/AUG/SEPT         | 2             | 1         | 1             | JULY/AUG/SEPT         | 25                       | 52                      | 187                                                |
| OCT/NOV/DEC           | 1             | 0         | 0             | OCT/NOV/DEC           | 25                       | 3                       | 13                                                 |
| JAN/FEB/MAR           | 1             | 0         | 0             | JAN/FEB/MAR           | 20                       | 0                       | 0                                                  |
| APR/MAY/JUNE          | 1             | 0         | 0             | APR/MAY/JUNE          | 20                       | 0                       | 0                                                  |

TOTAL

© Copyright 2022, Lions Clubs International, All Rights Reserved.

200

1,054

FAMILY MEMBERS PAYING HALF DUES